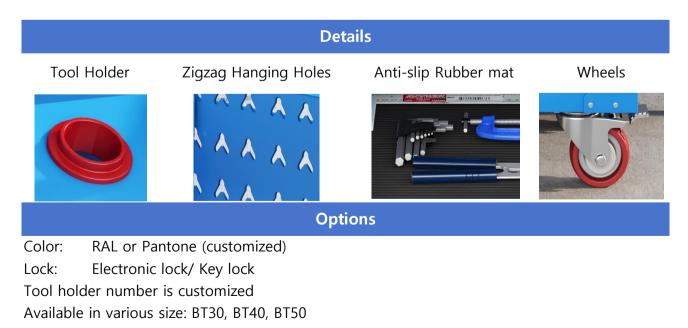

**Product Overview** 

Structure: Knock down, easy assemble Color: RAL or Pantone (customized) Pre-teatment: Water wash, Chemical wash,Phosphating

## **Key Features**

Large loading capacity up to 500 pounds

Sturdy constrction & Durable usuage

Tool workbench equippeed with an anti-slip rubber mat

Hign-precision embedded rivet nuts, easy to install

Nalon casters are wear-resistant, shock-resistant, noise-free

Zigzag hanging holes allowa for easy adjustment of the tool holder angle