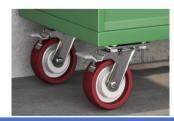

Nalon casters are wear-resistant, shock-resistant, noise-free

#### **Details**

Handle

Safety Lock

Silding Rail

Nylon Wheels