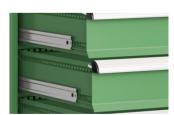

9513



### **Specification:**

Product Name: 13 Drawers Tool Chest on wheels

Item No.: FNT-TC-N08
Product Size: Customized Size

Material: Cold rolled steel plate

Thickness: 1.0-1.5mm ( 1.0mm as regular )
Surface coating: Electrostatic powder coating

Packing Volume Customized

Warranty: 8 years

## **Product Overview**

Structure: Knock down, easy assemble Color: RAL or Pantone (customized)

Pre-teatment: Water wash, Chemical wash, Phosphating

# **Key Features**

Large loading capacity up to 500 pounds

Sturdy constrction & Durable usuage, easy to clean

Silent slide rail, smooth pushing and pulling

Hign-precision embedded rivet nuts, easy to install

Nalon casters are wear-resistant, shock-resistant, noise-free

#### **Details**

Handle

Safety Lock

Silding Rail

Nylon Wheels









## **Options**

Color: RAL or Pantone (customized)
Lock: Electronic lock/ Key lock

Drawers: 10-13 drawers Pegboard size is cusomized

Wheels can be replaced with standing feet or disassembly