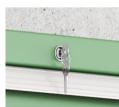

#### **Details**

Handle

Safety Lock

Silding Rail

Nylon Wheels

## **Options**

Color: RAL or Pantone (customized)
Lock: Electronic lock/ Key lock

Drawers: 10-13 drawers Pegboard size is cusomized

Wheels can be replaced with standing feet or disassembly