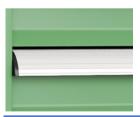

379 9513



### **Specification:**

Product Name: 13 Drawers Tool Chest on wheels

Item No.: FNT-TC-N08
Product Size: Customized Size

Material: Cold rolled steel plate

Thickness: 1.0-1.5mm ( 1.0mm as regular )
Surface coating: Electrostatic powder coating

Packing Volume Customized

Warranty: 8 years

## **Product Overview**

Structure: Knock down, easy assemble Color: RAL or Pantone (customized)

Pre-teatment: Water wash, Chemical wash, Phosphating

# **Key Features**

Large loading capacity up to 500 pounds

Sturdy constrction & Durable usuage, easy to clean

Silent slide rail, smooth pushing and pulling

Hign-precision embedded rivet nuts, easy to install

Nalon casters are wear-resistant, shock-resistant, noise-free

#### **Details**

Handle

Safety Lock

Silding Rail

Nylon Wheels









## **Options**

Color: RAL or Pantone (customized)
Lock: Electronic lock/ Key lock

Drawers: 10-13 drawers Pegboard size is cusomized

Wheels can be replaced with standing feet or disassembly