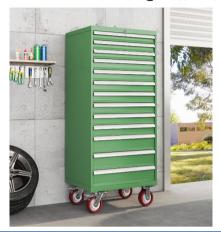

### **Specification:**

Product Name: 13 Drawers Tool Chest on wheels

Item No.: FNT-TC-N08
Product Size: Customized Size

Material: Cold rolled steel plate

Thickness: 1.0-1.5mm ( 1.0mm as regular )
Surface coating: Electrostatic powder coating

## **Product Overview**

Structure: Knock down, easy assemble Color: RAL or Pantone (customized)

Pre-teatment: Water wash, Chemical wash, Phosphating

# **Key Features**

Large loading capacity up to 500 pounds

Sturdy constrction & Durable usuage, easy to clean

Silent slide rail, smooth pushing and pulling

Hign-precision embedded rivet nuts, easy to install

## **Options**

Color: RAL or Pantone (customized)
Lock: Electronic lock/ Key lock

Drawers: 10-13 drawers Pegboard size is cusomized

Wheels can be replaced with standing feet or disassembly